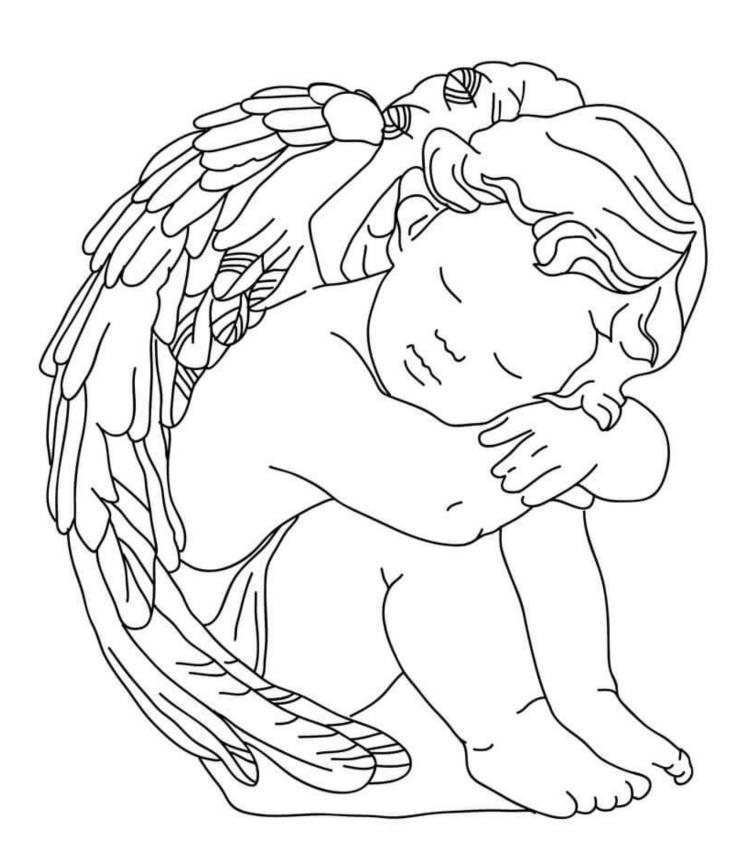

## An Angel by my Side

Printable Coloring & Crafts Pages!

**"An Angel by my Side" Printable Coloring & Crafts** ebook provides you with 19 pages of printable, beautiful images of Angels helping real people through the rough spots. These graphics are heart-warming and touching, showing Angels by your side when you need it most.

## How Do You View and Print "An Angel by my Side" Printable Coloring & Crafts?

- All of the images are in black & white and are ready to be colored in. If you have a printer (just a black and white printer will do!), you are ready to print these wonderful coloring pages. Please note that upon viewing the images on your computer screen, the images may appear fuzzy or incomplete. This is because the images are optimized for print only. Please rest assured that the actual pages are sharp, clear, and crisp upon printing.
- You can print the pages on regular copy paper (8 1/2 x 11), or any paper of your choice. All images should turn out beautifully. (To achieve the "feel" of a regular coloring book, consider using recycled copy paper!) You can even print on both sides of the paper if your printer has such functionality, which will save you paper if you so desire.
- The total file size is relatively small considering the number of pages you get, and you need Adobe Acrobat Reader to view the file.