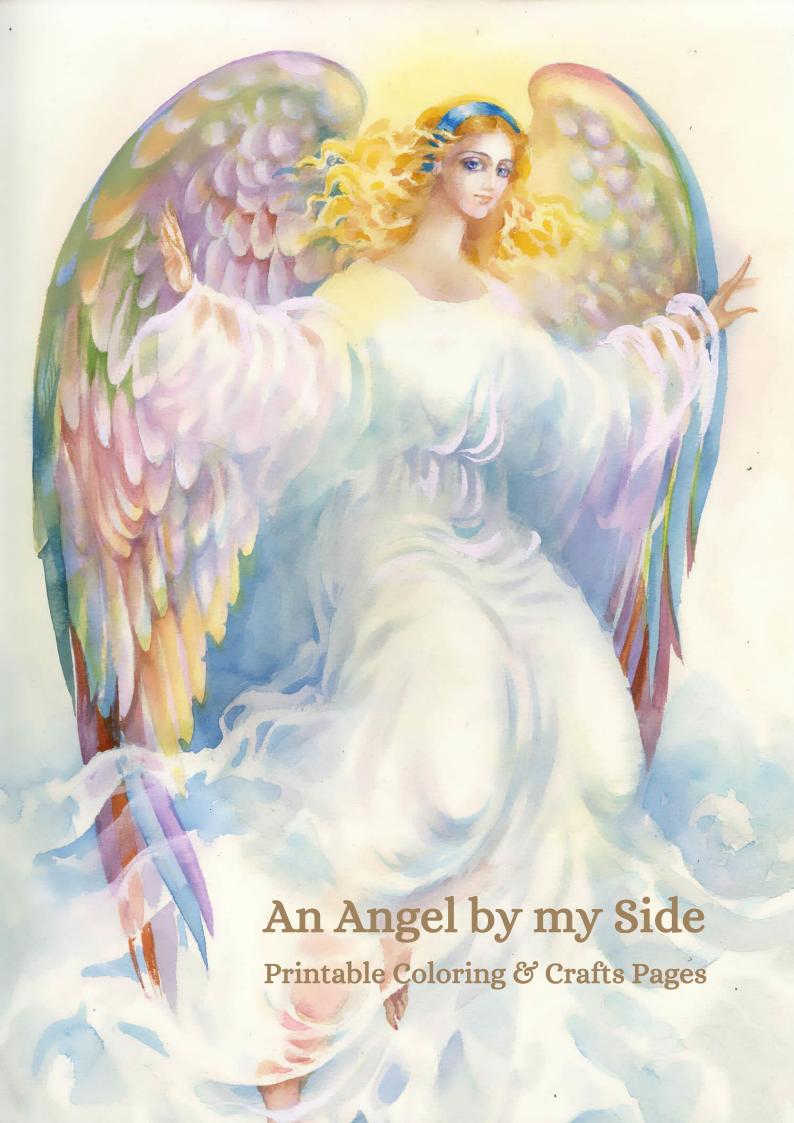

## Do You Believe in Angels?

Many people believe that Guardian Angels do exist. In times of trouble, an Angel is by your side, silent and unnoticed, caring for you and seeing you through the difficulties.

Join me to celebrate the heart-warming idea of a helpful Angel by your standing by your side, eager to help when the road gets rough.

I present to you...

## An Angel by my Side

Printable Coloring & Crafts Pages!

**"An Angel by my Side" Printable Coloring & Crafts** ebook provides you with 19 pages of printable, beautiful images of Angels helping real people through the rough spots. These graphics are heart-warming and touching, showing Angels by your side when you need it most.